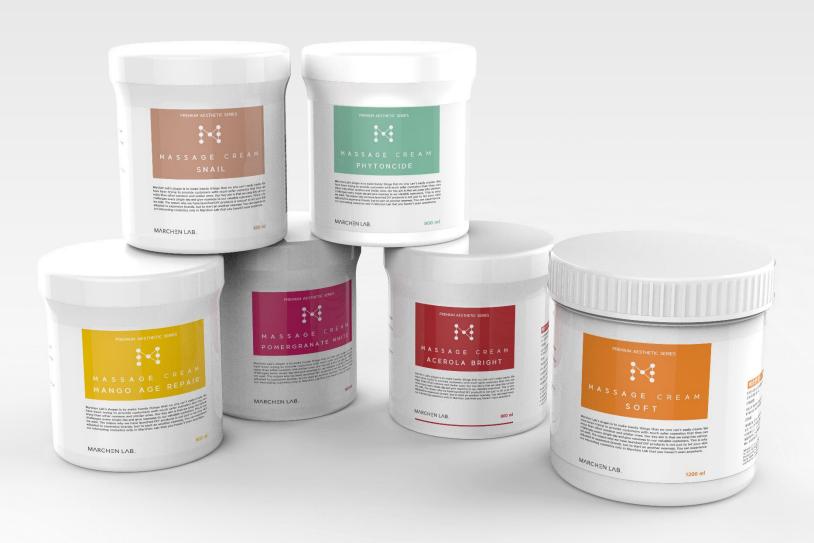

# MASSAGE CREAM

- 마사지 크림 -

## 소프트 마사지 크림

용량: 1200ml

## 아세로라 브라이트 마사지 크림 용량: 800ml

비타민 C가 레몬의 34배나 함유되어 항산화 작용이 뛰어나며 피부가 칙칙해지는 것을 막아주고 **맑고 환하게 가꿔줍니다.** 또한 아세로라(Acerola)는 **진정작용과 수렴작용**이 뛰어나 피부를 건강하게 케어 해줍니다.

## 씨위드 마린 마사지 크림 용량: 800ml

**갈조추출물**은 피부건강에 도와주는 비타민이 풍부하고 **다 량의 마린 미네랄**을 함유하고 있어 **유해물질을 제거**하고 **피 부 손상과 스트레스**를 예방하고 진정시켜주어 빛나는 피부 속 자신감을 채워드립니다.

# 달팽이 마사지 크림 용량: 800ml

달팽이 점액에 포함된 뮤신(Mucin)은 자신의 껍데기에 상처가 났을 때 신속하게 치유할 수 있는 능력이 있어, 깨진 껍질을 복구하고 약하고 민감한 자신의 피부가 외부자극에 노출되어 상처난 피부를 빠르게 복구 시킵니다.

## 석류 화이트 마사지 크림 용량: 800ml

여성의 과일이라고 불리는 석류는 클레오 파트라와 양귀비가 즐겨먹던 것으로 유명합니다. 대표적으로 **피부 노화를 방지**해주며 **탄력**에도 좋은 것으로 알려져 있습니다. 석류의 빨간 알갱이 속에는 **에스트로겐과 비타민이 다량 함유**되어 외부환경으로 지친 피부에 생기를 부여해줍니다.

## 피톤치드 마사지 크림

사지 크림 용량: 800ml