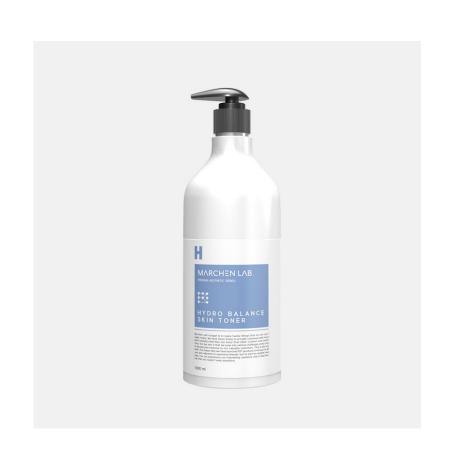

# 하이드로 발란스 스킨 토너 용량: 1000㎞

뛰어난 보습력으로 **수분공급은 물론 민감성 및** 모든 피부의 고민을 덜어주는 실키한 타입의 토너입니다.

HOW TO USE

세안 후 적당량을 덜어 피부결을 따라 얼굴과 목 등에 골고루 발라주세요.