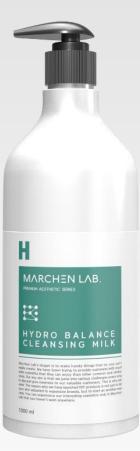

# 하이드로 발란스 클렌징 밀크 용량: 1000ml

부드러운 감촉으로 러빙감이 우수하여 피부에 부담을 주지 않 아 자극 없이 메이크업을 말끔히 제거하는데 도움을 줍니다.