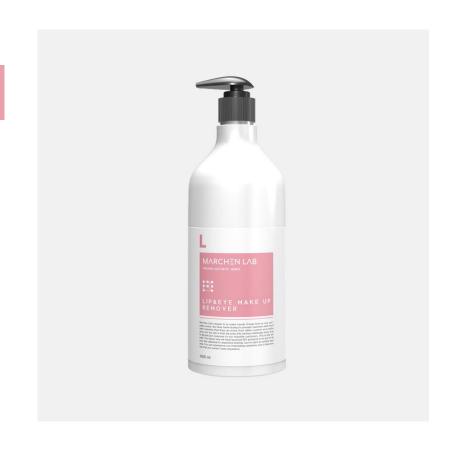

# 립 앤 아이 메이크업 리무버 용량: 1000ml

자극없이 산뜻하게 지우고 민감한 눈과 립에 적합한 워터 타입의 립 앤 아이 메이크업 리무버 입니다.