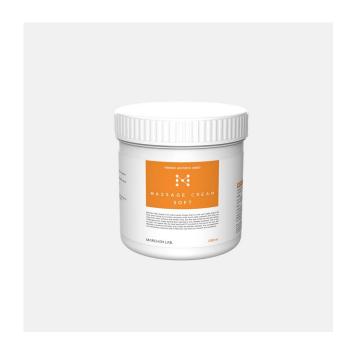

## 소프트 마사지 크림

용량: 1200ml

#### 고주파 크림 겸용 마사지 제품입니다.

고주파기기와 함께 사용하시면 더욱 좋습니다.

#### HOW TO USE

세안 후 수건을 뜨거운 물에 적신 후 물을 짜내 얼굴을 감싸 모공을 열어준 후 크림을 덜어 3분~5분 마사지 후 깨끗이 제거해줍니다.