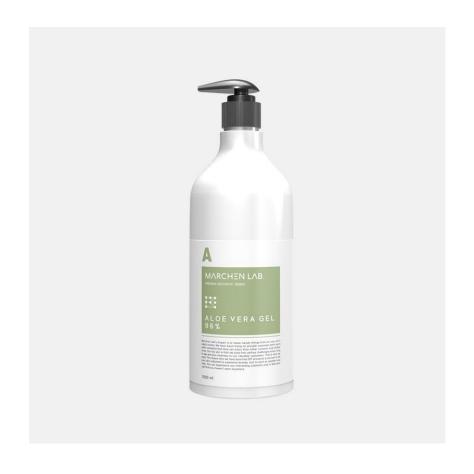

# 알로에 베라 겔 96% 용량: 1000ml

알로에베라잎 즙 96% 함유 건조하고 민감한 피부를 촉촉하고 탱탱한 피부로 가꾸어 드립니다.

#### HOW TO USE

민감하고 건조해진 얼굴에 두드리듯 흡수시켜줍니다.

㈜씨앤케이코스메디칼 제품을 만들기 까지는 많은 시간이 걸렸습니다.

화장품 연구원으로서 제품을 만들어 보기도 하였으며 화장품 제조공장의 대표로서 제품을 생산해 보기도 하였습니다.

많은 사람들이 만족하며 즐길 수 있는 제품을 만들기를 희망하는 그것이 우리 ㈜씨앤케이코스메디 칼이 추구하는 화장품의 방향입니다.