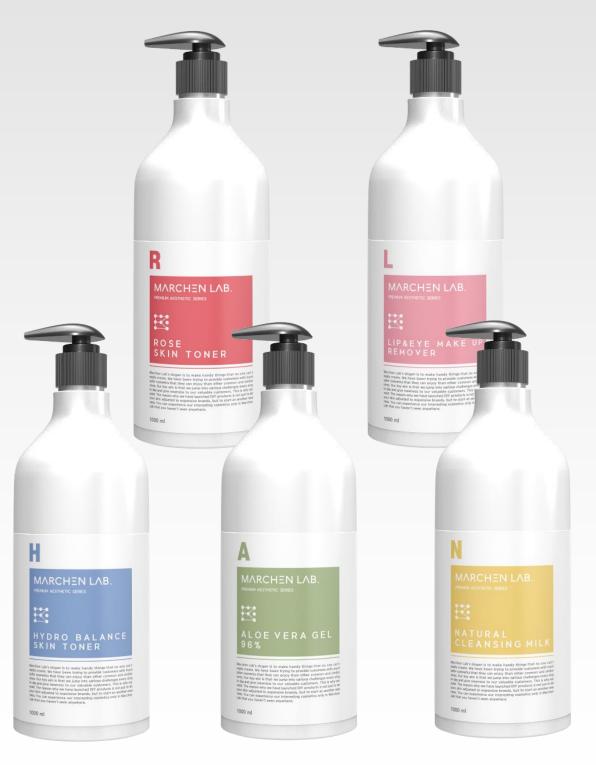

# 하이드로 발란스 스킨 토너 용량: 1000㎞

뛰어난 보습력으로 **수분공급은 물론 민감성 및** 모든 피부의 고민을 덜어주는 실키한 타입의 토너입니다.

HOW TO USE

세안 후 적당량을 덜어 피부결을 따라 얼굴과 목 등에 골고루 발라주세요.

# 로즈 스킨 토너 용량: 1000ml

은은하고 고급스러운 로즈 향과 함께 보습 공급 및 유지를 강화한 신개념 식물성 토너로 로즈 추출물이 피부를 막고 투명하게 가꾸어 드립니다.

# 립 앤 아이 메이크업 리무버 용량: 1000ml

자극없이 산뜻하게 지우고 민감한 눈과 립에 적합한 워터 타입의 립 앤 아이 메이크업 리무버 입니다.

# 알로에 베라 겔 96% 용량: 1000ml

알로에베라잎 즙 96% 함유 건조하고 민감한 피부를 촉촉하고 탱탱한 피부로 가꾸어 드립니다.

### 내추럴 클렌징 밀크

용량 · 1000ml

보습력이 뛰어난 부드러운 밀크타입으로 촉촉하고 청결한 피부로 가꾸어 주며 피부에 자극없이 깨끗하게 클렌징 될 수 있도록 도외줍니다.