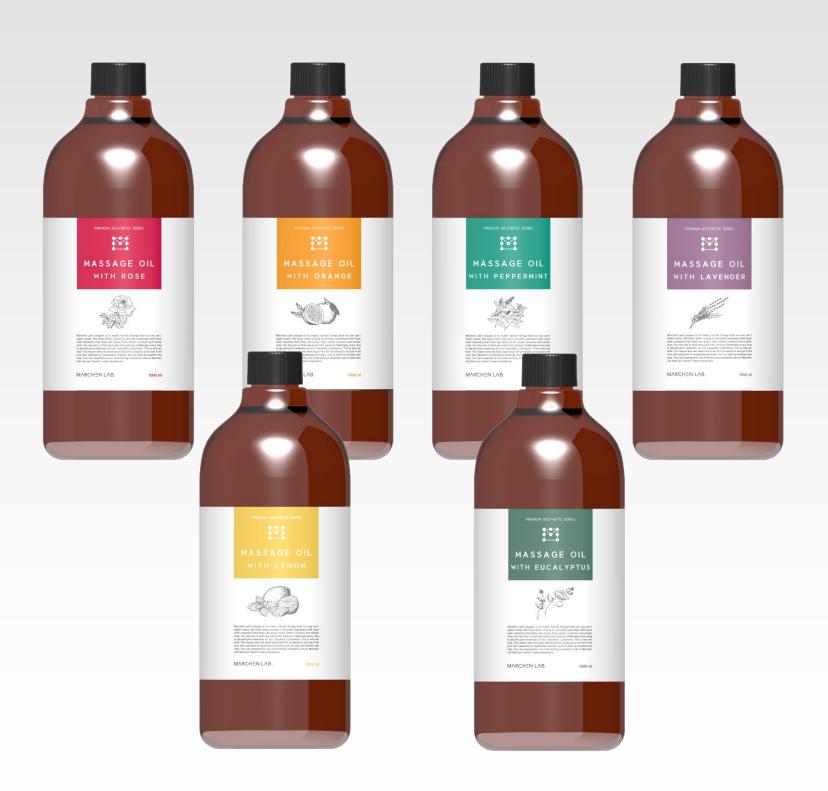

# 아로마 마사지 오일 라벤더 용량: 1000ml

라벤더의 꽃과 줄기 그리고 잎에서 추출한 오일로 신경을 안 정시키는 용도의 아로마테라피로 향기 치유에 많이 사용하 기도 하며, **피부진정효과**와 **민감한 피부에** 효과적이며 라벤 더의 향은 심신의 안정을 줍니다.

# 아로마 마사지 오일 로즈 용량: 1000ml

장미꽃잎에서 추출하는 아로마오일인 만큼 우아한 장미향이 특징입니다. 여성호르몬의 밸런스를 맞춰주는데 효과적입니다. 또한 마음의 안정과 우울증 개선에 좋으며 탱탱하고 탄력 있는 피부에 도움을 줍니다.

## 아로마 마사지 오일 레몬 용량: 1000ml

레몬은 비타민 A,B 그리고 비타민 C가 다량 함유 되어 있어 각질제거와 미백 작용을 하여 여드름 피부와 기미, 주근깨에 탁월한 효능을 가지고 있으며, 수렴작용을 하여 지성피부에 특히 좋습니다.

# 아로마 마사지 오일 오렌지 용량: 1000ml

오렌지만의 상큼한 시트러스(Citrus) 계열의 향으로 우울한 기분을 해소시켜주며, **피부표면 깨끗이 하여 피부 수렴 작용** 및 노폐물 제거에 효과적입니다.

HOW TO USE

적당량을 펌핑하여 마사지한 후 마른 수건으로 닦아냅니다.

# 아로마 마사지 오일 유칼립투스 용량: 1000ml

유칼립투스(Eucalyptus)는 코알라의 먹이가 되는 나무로 공해에 강하며 병충해가 없는 건강한 나무 입니다. 지성피부에 특히 좋은 유칼립투스 오일을 바르면 피부의 호흡량을 증가시키는데 도움을 줍니다.

HOW TO USE

적당량을 펌핑하여 마사지한 후 마른 수건으로 닦아냅니다.

# 아로마 마사지 오일 페퍼민트 용량: 1000ml

페퍼민트 오일의 시원하면서 상쾌한 향이 심신을 안정시켜 주며 **스트레스 완화 및 피부의 순환을 촉진시켜 피부에 활력을 부여**해 드립니다.

HOW TO USE

적당량을 펌핑하여 마사지한 후 마른 수건으로 닦아냅니다.