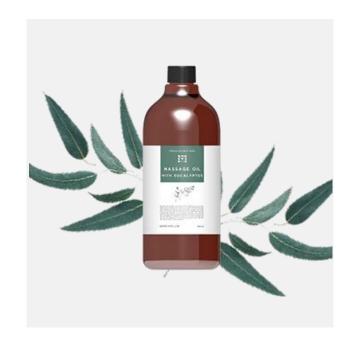

# 아로마 마사지 오일 유칼립투스 용량: 1000ml

유칼립투스(Eucalyptus)는 코알라의 먹이가 되는 나무로 공해에 강하며 병충해가 없는 건강한 나무 입니다. 지성피부에 특히 좋은 유칼립투스 오일을 바르면 피부의 호흡량을 증가시키는데 도움을 줍니다.

HOW TO USE

적당량을 펌핑하여 마사지한 후 마른 수건으로 닦아냅니다.