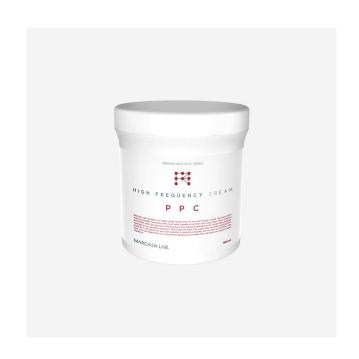

# PPC 고주파 크림

용량: 800ml

1988년 프랑스파리 1차 국제 메조테라피학회에서 처음으로 보고 되어 세계적으로 널리사용되고 있는 성분으로 콩에서 추출한 **포스파티딜콜린은 지방분해효소** 입니다.