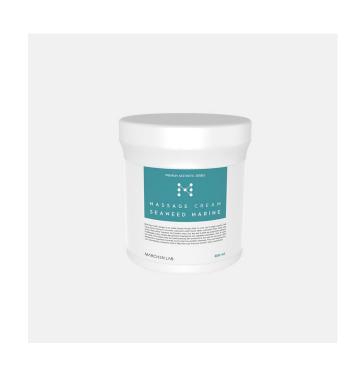

## 씨위드 마린 마사지 크림 용량: 800ml

**갈조추출물**은 피부건강에 도와주는 비타민이 풍부하고 **다 량의 마린 미네랄**을 함유하고 있어 **유해물질을 제거**하고 **피 부 손상과 스트레스**를 예방하고 진정시켜주어 빛나는 피부 속 자신감을 채워드립니다.

#### HOW TO USE

세안 후 수건을 뜨거운 물에 적신 후 물을 짜내 얼굴을 감싸 모공을 열어준 후 크림을 덜어 3분~5분 마사지 후 깨끗이 제거해줍니다.