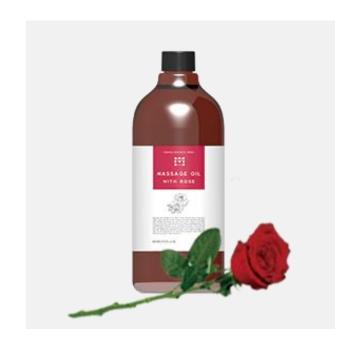

# 아로마 마사지 오일 로즈 용량: 1000ml

장미꽃잎에서 추출하는 아로마오일인 만큼 우아한 장미향이 특징입니다. 여성호르몬의 밸런스를 맞춰주는데 효과적입니다. 또한 마음의 안정과 우울증 개선에 좋으며 탱탱하고 탄력 있는 피부에 도움을 줍니다.

#### HOW TO USE

적당량을 펌핑하여 마사지한 후 마른 수건으로 닦아냅니다.