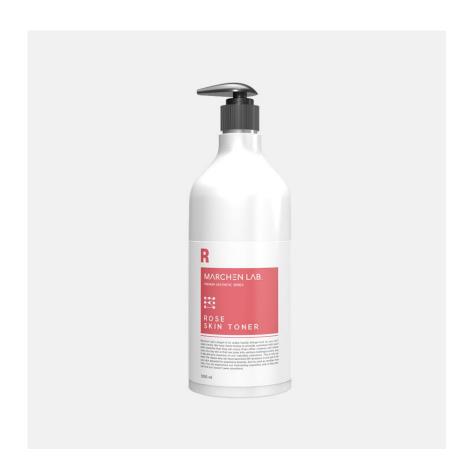

# 로즈 스킨 토너 용량: 1000ml

은은하고 고급스러운 로즈 향과 함께 보습 공급 및 유지를 강화한 신개념 식물성 토너로 로즈 추출물이 피부를 막고 투명하게 가꾸어 드립니다.