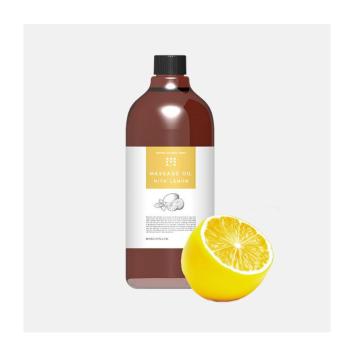

## 아로마 마사지 오일 레몬 용량: 1000ml

레몬은 비타민 A,B 그리고 비타민 C가 다량 함유 되어 있어 각질제거와 미백 작용을 하여 여드름 피부와 기미, 주근깨에 탁월한 효능을 가지고 있으며, 수렴작용을 하여 지성피부에 특히 좋습니다.

#### HOW TO USE

적당량을 펌핑하여 마사지한 후 마른 수건으로 닦아냅니다.