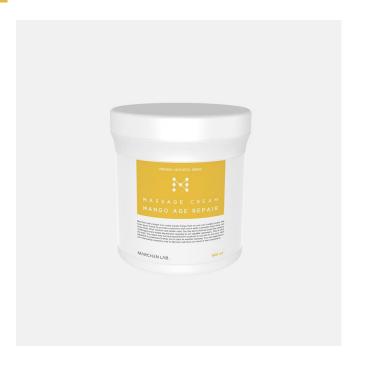

# 망고 에이지 리페어 마사지 크림 용량: 800ml

#### 성분 컨셉: 과일의 왕, 망고추출물 함유

비타민이 풍부하여 피부에 생기를 부여해 매끄러운 피부를 만들어 주는데 도움을 주고 보습 기능을 향상시켜 촉촉한 피부로 가꾸는데 도움을 줍니다.

#### HOW TO USE

세안 후 수건을 뜨거운 물에 적신 후 물을 짜내 얼굴을 감싸 모공을 열어준 후 크림을 덜 어 3분~5분 마사지 후 깨끗이 제거해줍니다.