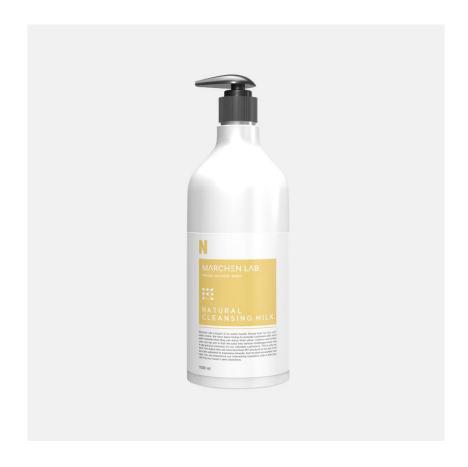

### 내추럴 클렌징 밀크

용량 · 1000ml

보습력이 뛰어난 부드러운 밀크타입으로 촉촉하고 청결한 피부로 가꾸어 주며 피부에 자극없이 깨끗하게 클렌징 될 수 있도록 도외줍니다.

#### HOW TO USE

메이크업을 지우는 1차 클렌징 단계에서 적당량 덜어 마사지 하듯 골고루 클렌징 한 후 티슈 또는 젖은 해면으로 가볍게 닦아냅니다.