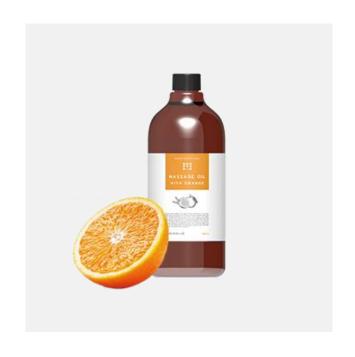

# 아로마 마사지 오일 오렌지 용량: 1000ml

오렌지만의 상큼한 시트러스(Citrus) 계열의 향으로 우울한 기분을 해소시켜주며, **피부표면 깨끗이 하여 피부 수렴 작용** 및 노폐물 제거에 효과적입니다.

HOW TO USE

적당량을 펌핑하여 마사지한 후 마른 수건으로 닦아냅니다.