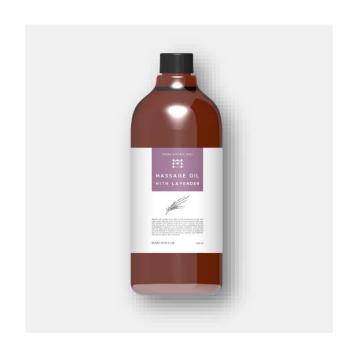

# 아로마 마사지 오일 라벤더 용량: 1000ml

라벤더의 꽃과 줄기 그리고 잎에서 추출한 오일로 신경을 안 정시키는 용도의 아로마테라피로 향기 치유에 많이 사용하 기도 하며, **피부진정효과**와 **민감한 피부에** 효과적이며 라벤 더의 향은 심신의 안정을 줍니다.

#### HOW TO USE

적당량을 펌핑하여 마사지한 후 마른 수건으로 닦아냅니다.