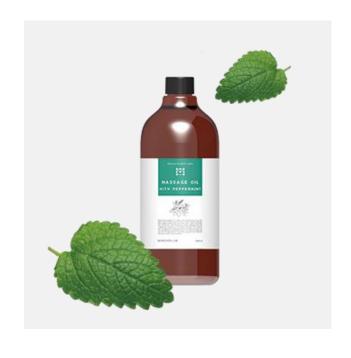

# 아로마 마사지 오일 페퍼민트 용량: 1000ml

페퍼민트 오일의 시원하면서 상쾌한 향이 심신을 안정시켜 주며 **스트레스 완화 및 피부의 순환을 촉진시켜 피부에 활력을 부여**해 드립니다.

HOW TO USE

적당량을 펌핑하여 마사지한 후 마른 수건으로 닦아냅니다.