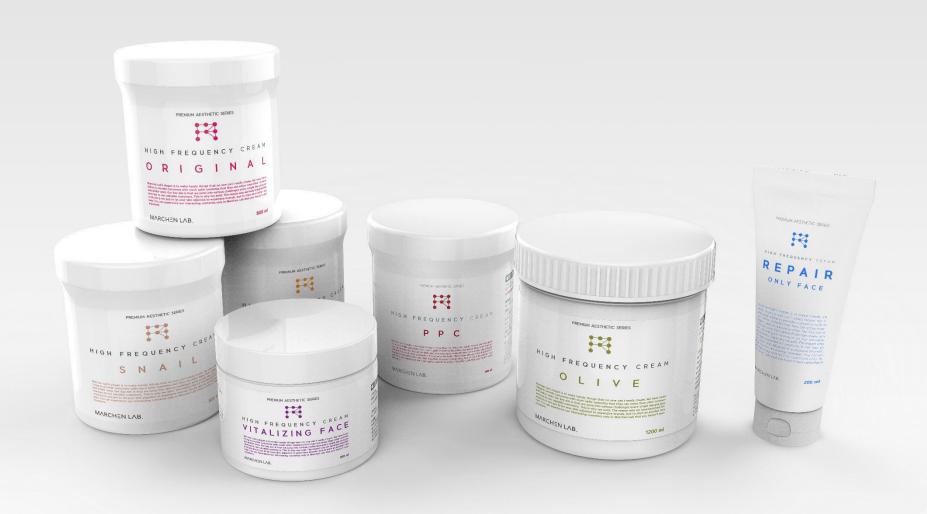

# HIGH FREQUENCY CREAM

- 고주파 크림 -

# 오리지널 고주파 크림

자사만이 보유하고 있는 레시피로 쫀쫀한 제형/ 우수한 퍼짐성/ 높은 열 전도율/부드러운 러빙감을 자랑합니다.

용량: 800ml

# PPC 고주파 크림

용량: 800ml

1988년 프랑스파리 1차 국제 메조테라피학회에서 처음으로 보고 되어 세계적으로 널리사용되고 있는 성분으로 콩에서 추출한 **포스파티딜콜린은 지방분해효소** 입니다.

## **이지에프** 고주파 크림 용량: 800ml

휴먼올리고펩타이드-1(E.G.F)는 상피세포성장 인자로 손상된 피부를 흉터없이 자연스럽게 아물게 하는 단백질입니다. 피부재생기능이 뛰어난 EGF성분이 함유된 화장품을 장시간 사용하게 되면 노화 현상에 뛰어난 효과를 발휘하고, 피부가 잃어가는 세포재생인자를 보충하여 피부의 탄력 과 매끄러움을 유지할 수 있는 장점이 있습니다.

#### 달팽이 고주파 크림

# 바이탈라이징 페이스 고주파 크림 용량: 300ml

순수 비타민 C, 아스코빅애씨드(Ascorbic Acid)가 함유되어 스트레스로 지쳐 어두워진 피부에 효과가 탁월하며 거뭇거뭇하게 침착 되는 부분의 완화를 돕고 피부톤을 균일하게 하여 맑고 깨끗하게 케어 해줍니다.

## 올리브 고주파 크림 용량: 1200ml

**올리브**의 풍부한 비타민 영양성분이 더욱 더 부드럽고 뛰어난 **보습력과 러빙감**을 자랑합니다

# 리페어 고주파 크림

아데노신(Adenocine)은 식약처에서 인증하고 고시한 대표적인[주름개선성분]으로 세포의 성장에 직접적으 로 관여하는 아데노신은 각종 대사를 조절하는 물질 이 라고 할 수 있습니다. 상처 치유에탁월한 기능을 가지고 있어 면역력 증가와 단백질 합성을 도와주 는 역할을 하 기 때문에 주름개선 및 주름 예방 및 피부 탄력에도