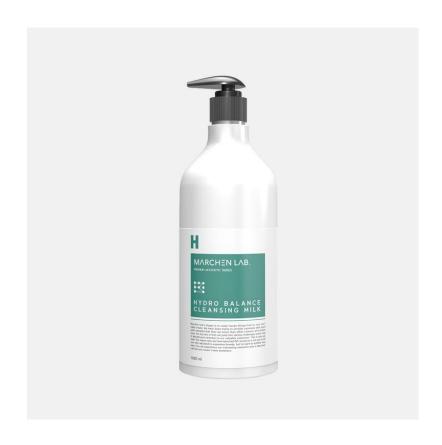

# 하이드로 발란스 클렌징 밀크 용량: 1000ml

부드러운 감촉으로 러빙감이 우수하여 피부에 부담을 주지 않 아 자극 없이 메이크업을 말끔히 제거하는데 도움을 줍니다.