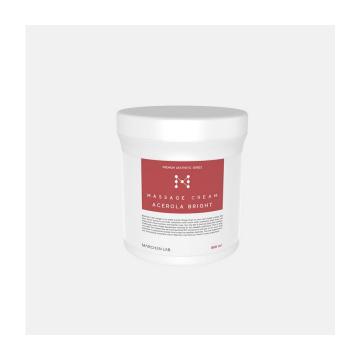

## 아세로라 브라이트 마사지 크림 용량: 800ml

비타민 C가 레몬의 34배나 함유되어 항산화 작용이 뛰어나며 피부가 칙칙해지는 것을 막아주고 **맑고 환하게 가꿔줍니다.** 또한 아세로라(Acerola)는 **진정작용과 수렴작용**이 뛰어나 피부를 건강하게 케어 해줍니다.

#### HOW TO USE

세안 후 수건을 뜨거운 물에 적신 후 물을 짜내 얼굴을 감싸 모공을 열어준 후 크림을 덜어 3분~5분 마사지 후 깨끗이 제거해줍니다.